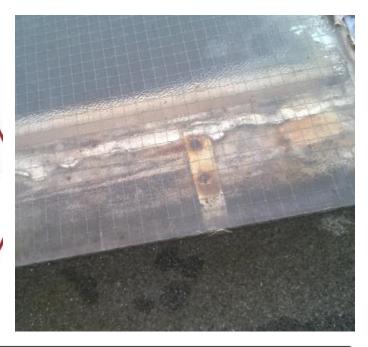

# Roof B with Rooflights over toilets

Roof B – Standing & Penetrating water & "Dormer" Window