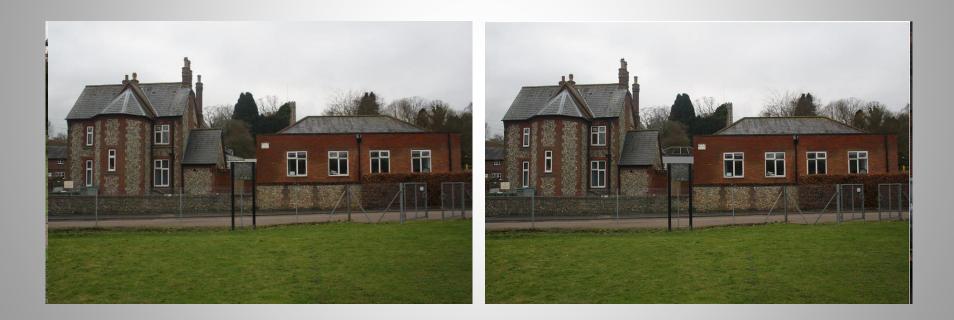

h similar at slight gradient
  - Window overlooking Churchyard to be reduced in size grey window frame
- Roof B
  - Roof Surface to be replaced with similar matching gradient from Courtyard
  - 2 x roof lights replaced with low profile domed rooflights
  - 1970's Dormer window removed roofline and wall re-instated to original.
  - Sloped Glazed area removed (infill with new roof surface and replacement (grey powder-coat) roof lantern.
  - Glazed side screen ( to Courtyard) replaced with matching Grey Powdercoated glazed screed.
- Roof C
  - Roof surface replaced with centre ridge pitch with shallow gradient
  - 1 x roof light replaced with low profile domed rooflight

## **View From West**



#### Current



### **View From South**



#### Current



## **View From East**



#### Current



### **View From North**



#### Current



# Disused Dormer Window



#### Current