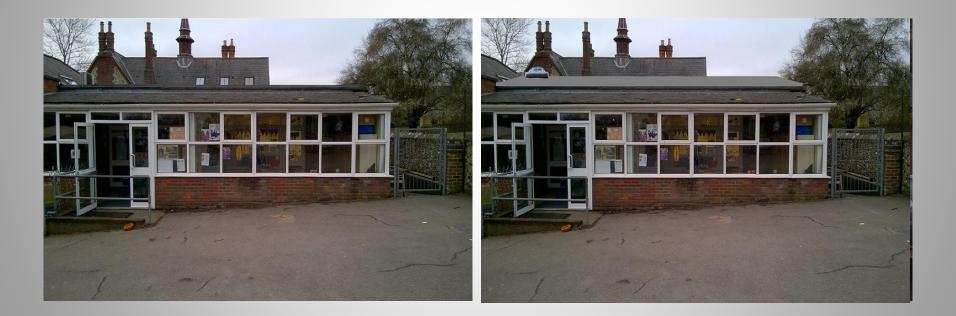

rlooking Churchyard to be reduced in size grey window frame
- Roof B
  - Roof Surface to be replaced with similar matching gradient from Courtyard
  - 2 x roof lights replaced with low profile domed rooflights
  - 1970's Dormer window removed roofline and wall re-instated to original.
  - Sloped Glazed area removed (infill with new roof surface and replacement (grey powder-coat) roof lantern.
  - Glazed side screen ( to Courtyard) replaced with matching Grey Powdercoated glazed screed.
- Roof C
  - Roof surface replaced with centre ridge pitch with shallow gradient
  - 1 x roof light replaced with low profile domed rooflight

## **View From West**



#### Current



### **View From South**



#### Current



## **View From East**



#### Current



### **View From North**



#### Current



# Disused Dormer Window



#### Current