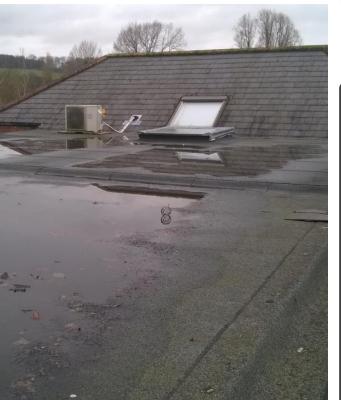

# Roof B with Rooflights over toilets

Roof B – Standing & Penetrating water & "Dormer" Window