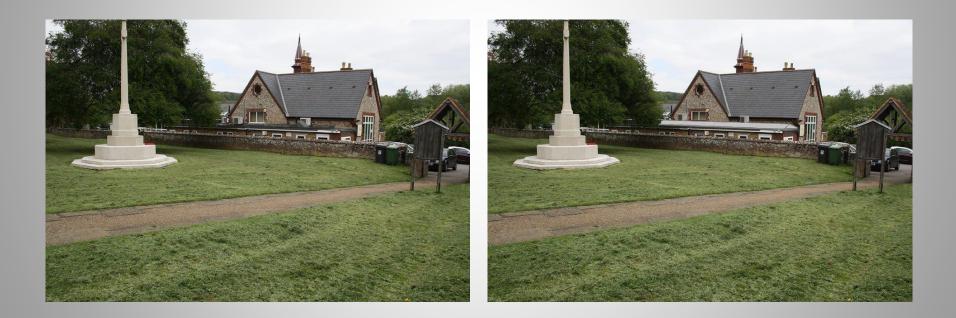

Rooflight



# **Proposed Works**

- Roof A
  - Roof Decking & Surface replaced with similar at slight gradient
  - Window overlooking Churchyard to be reduced in size grey window frame
- Roof B
  - Roof Surface to be replaced with similar matching gradient from Courtyard
  - 2 x roof lights replaced with low profile domed rooflights
  - 1970's Dormer window removed roofline and wall re-instated to original.
  - Sloped Glazed area removed (infill with new roof surface and replacement (grey powder-coat) roof lantern.
  - Glazed side screen ( to Courtyard) replaced with matching Grey Powdercoated glazed screed.
- Roof C
  - Roof surface replaced with centre ridge pitch with shallow gradient
  - 1 x roof light replaced with low profile domed rooflight

## **View From West**



#### Current



### **View From South**



#### Current



## **View From East**



#### Current



### **View From North**



#### Current



# Disused Dormer Window



#### Current