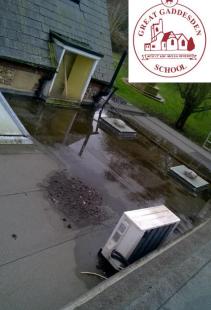

# Roof B with Rooflights over toilets

Roof B – Standing & Penetrating water & "Dormer" Window