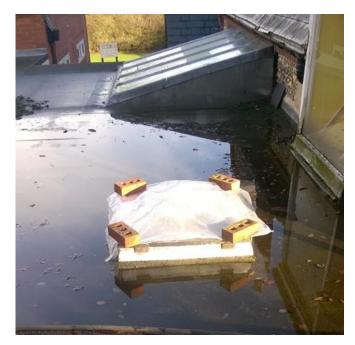

# **Roofing - Current Issues**

- Current Flat Installed originally 56 years ago
- Roof surface is at least 30 years old
- Water is penetrating into Building in several Places
- Roof Survey has determined roof as "Beyond Serviceable Life"
- Core samples show failure in a number of places
- Does not Conform to Current Building Regulations
- Glazing on roof is subject to imminent failure

# Roof B with Rooflights over toilets

Roof B – Standing & Penetrating water & "Dormer" Window