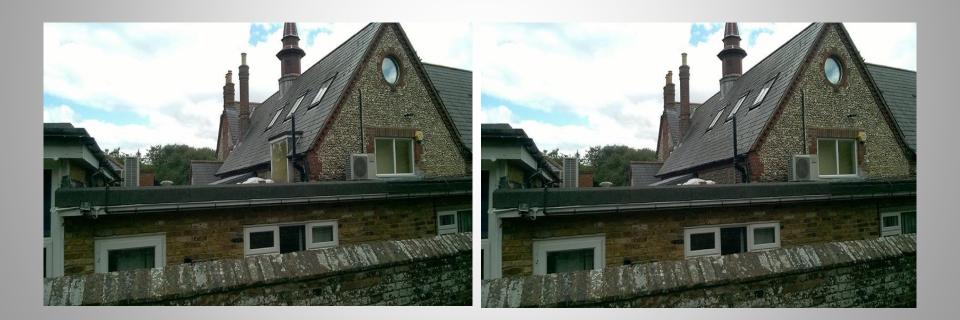

rey window frame
- Roof B
  - Roof Surface to be replaced with similar matching gradient from Courtyard
  - 2 x roof lights replaced with low profile domed rooflights
  - 1970's Dormer window removed roofline and wall re-instated to original.
  - Sloped Glazed area removed (infill with new roof surface and replacement (grey powder-coat) roof lantern.
  - Glazed side screen ( to Courtyard) replaced with matching Grey Powdercoated glazed screed.
- Roof C
  - Roof surface replaced with centre ridge pitch with shallow gradient
  - 1 x roof light replaced with low profile domed rooflight

## **View From West**



#### Current



### **View From South**



#### Current



## **View From East**



#### Current



### **View From North**



#### Current



# Disused Dormer Window



#### Current