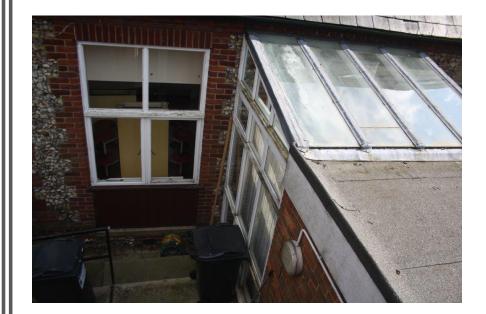

# **Roofing - Current Issues**

- Current Flat Installed originally 56 years ago
- Roof surface is at least 30 years old
- Water is penetrating into Building in several Places
- Roof Survey has determined roof as "Beyond Serviceable Life"
- Core samples show failure in a number of places
- Does not Conform to Current Building Regulations
- Glazing on roof is subject to imminent failure





### **Overview**

STAT GADDESDE



Project reference: B171840/1 Project name: Great Gaddesden C of E VA School

BAUDER









# Roof "A" over Entrance







# Roof B with Rooflights over toilets







Roof B – Standing & Penetrating water & "Dormer" Window





### Roof B- Glazed roof over Reading Area









# Roof C - Yr ¾ Rooflight



# **Proposed Works**

- Roof A
  - Roof Decking & Surface replaced with similar at slight gradient
  - Window overlooking Churchyard to be reduced in size grey window frame
- Roof B
  - Roof Surface to be replaced with similar matching gradient from Courtyard
  - 2 x roof lights replaced with low profile domed rooflights
  - 1970's Dormer window removed roofline and wall re-instated to original.
  - Sloped Glazed area removed (infill with new roof surface and replacement (grey powder-coat) roof lantern.
  - Glazed side screen ( to Courtyard) replaced with matching Grey Powdercoated glazed screed.
- Roof C
  - Roof surface replaced with centre ridge pitch with shallow gradient
  - 1 x roof light replaced with