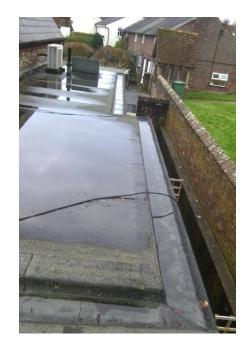

# **Roofing - Current Issues**

- Current Flat Installed originally 56 years ago
- Roof surface is at least 30 years old
- Water is penetrating into Building in several Places
- Roof Survey has determined roof as "Beyond Serviceable Life"
- Core samples show failure in a number of places
- Does not Conform to Current Building Regulations
- Glazing on roof is subject to imminent failure

# Roof B with Rooflights over toilets

Roof B – Standing & Penetrating water & "Dormer" Window