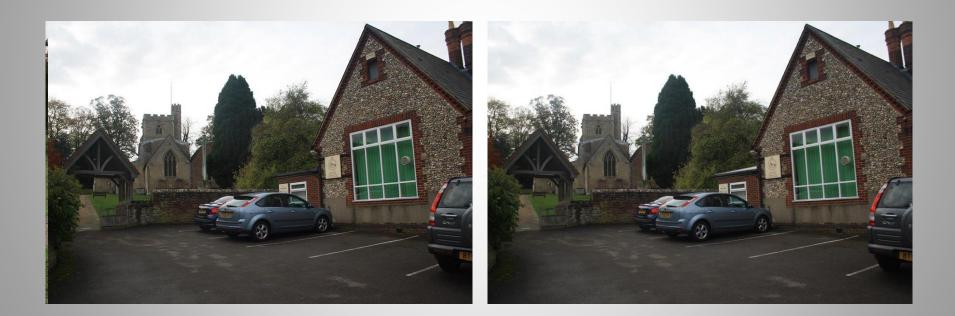

A
  - Roof Decking & Surface replaced with similar at slight gradient
  - Window overlooking Churchyard to be reduced in size grey window frame
- Roof B
  - Roof Surface to be replaced with similar matching gradient from Courtyard
  - 2 x roof lights replaced with low profile domed rooflights
  - 1970's Dormer window removed roofline and wall re-instated to original.
  - Sloped Glazed area removed (infill with new roof surface and replacement (grey powder-coat) roof lantern.
  - Glazed side screen ( to Courtyard) replaced with matching Grey Powdercoated glazed screed.
- Roof C
  - Roof surface replaced with centre ridge pitch with shallow gradient
  - 1 x roof light replaced with low profile domed rooflight

## **View From West**



#### Current



### **View From South**



#### Current



## **View From East**



#### Current



### **View From North**



#### Current



# Disused Dormer Window



#### Current