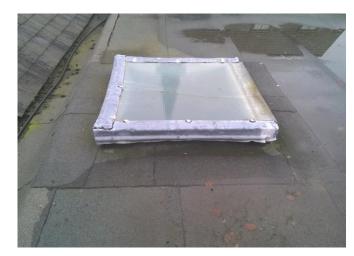

# **Roofing - Current Issues**

- Current Flat Installed originally 56 years ago
- Roof surface is at least 30 years old
- Water is penetrating into Building in several Places
- Roof Survey has determined roof as "Beyond Serviceable Life"
- Core samples show failure in a number of places
- Does not Conform to Current Building Regulations
- Glazing on roof is subject to imminent failure





### **Overview**

STAT GADDESDE



Project reference: B171840/1 Project name: Great Gaddesden C of E VA School

BAUDER









# Roof "A" over Entrance







# Roof B with Rooflights over toilets







Roof B – Standing & Penetrating water & "Dormer" Window





### Roof B- Glazed roof over Reading Area









# Roof C - Yr ¾ Rooflight



# **Proposed Works**

- Roof A
  - Roof Decking & Surface replaced with similar at slight gradient
  - Window overlooking Churchyard to be reduced in size grey window frame
- Roof B
  - Roof Surface to be replaced with similar matching gradient from Courtyard
  - 2 x roof lights replaced with low profile domed rooflights
  - 1970's Dormer window removed roofline and wall re-instated to original.
  - Sloped Glazed area removed (infill with new roof surface and replacement (grey powder-coat) roof lantern.
  - Glazed side screen ( to Courtyard) replaced with matching Grey Powdercoated glazed screed.
- Roof C
  - Roof surface replaced with centre ridge pitch with shallow gradient
  - 1 x roof light replaced with low profile domed rooflight

## **View From W