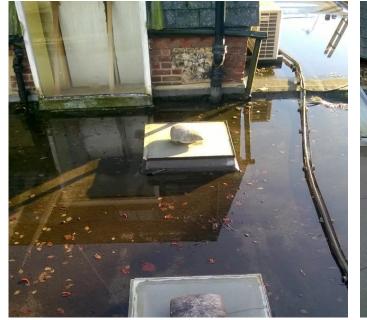

# Roof B with Rooflights over toilets

Roof B – Standing & Penetrating water & "Dormer" Window