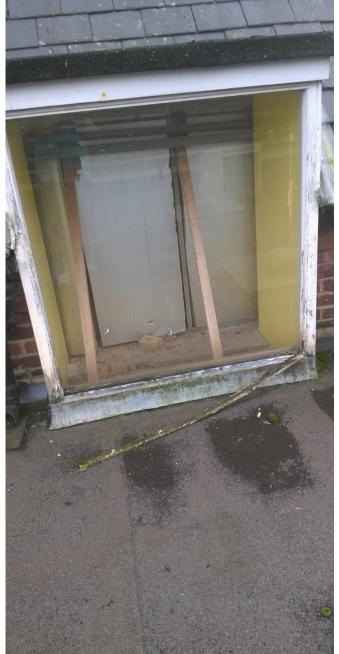

# **Roofing - Current Issues**

- Current Flat Installed originally 56 years ago
- Roof surface is at least 30 years old
- Water is penetrating into Building in several Places
- Roof Survey has determined roof as "Beyond Serviceable Life"
- Core samples show failure in a number of places
- Does not Conform to Current Building Regulations
- Glazing on roof is subject to imminent failure





### **Overview**

STAT GADDESDE



Project reference: B171840/1 Project name: Great Gaddesden C of E VA School

BAUDER









# Roof "A" over Entrance







# Roof B with Rooflights over toilets







Roof B – Standing & Penetrating water & "Dormer" Window





### Roof B- Glazed roof over Reading Area









# Roof C - Yr ¾ Rooflight



# **Proposed Works**

- Roof A
  - Roof Decking & Surface replaced with similar at slight gradient
  - Window overlooking Churchyard to be reduced in size grey window frame
- Roof B
  - Roof Surface to be replaced with similar matching gradient from Courtyard
  - 2 x roof lights replaced with low profile domed rooflights
  - 1970's Dormer window removed roofline and wall re-instated to original.
  - Sloped Glazed area removed (infill with new roof surface and replacement (grey powder-coat) roof lantern.
  - Glazed side screen ( to Courtyard) replaced with matching Grey Powdercoated glazed screed.
- Roof C
  - Roof surface replaced with centre ri