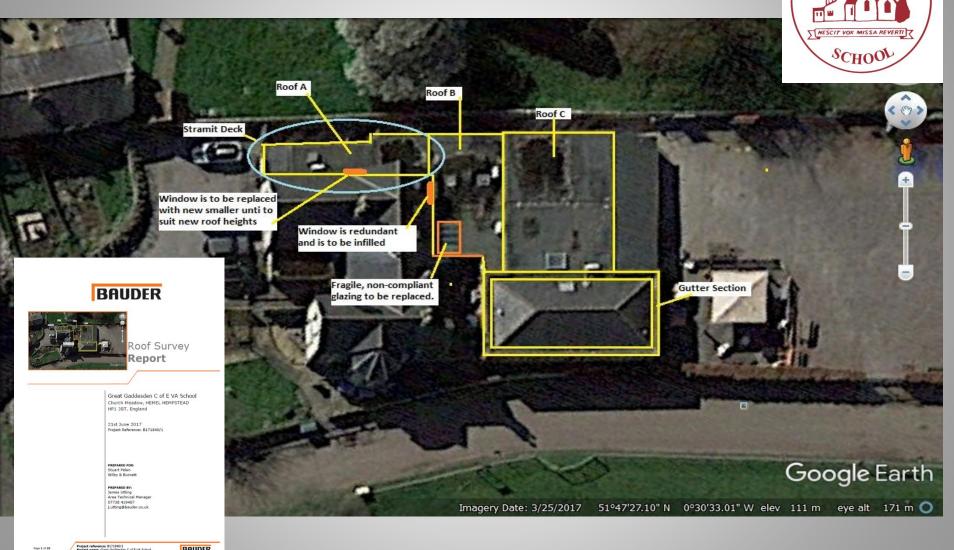

### **Overview**

STAT GADDESDE

Project reference: B171840/1 Project name: Great Gaddesden C of E VA School

BAUDER

# Roof "A" over Entrance

# Roof B with Rooflights over toilets

Roof B – Standing & Penetrating water & "Dormer" Window

### Roof B- Glazed roof over Reading Area

# Roof C - Yr ¾ Rooflight