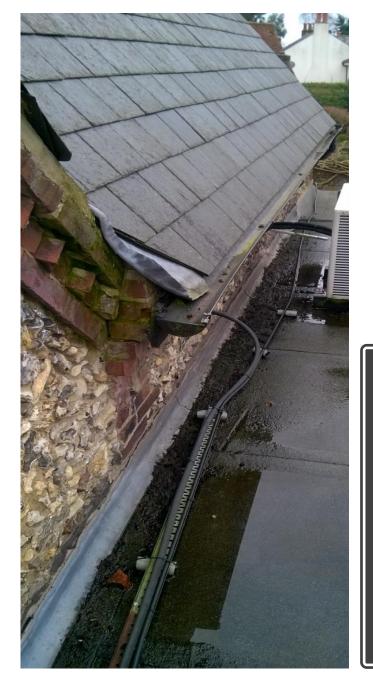

# **Roofing - Current Issues**

- Current Flat Installed originally 56 years ago
- Roof surface is at least 30 years old
- Water is penetrating into Building in several Places
- Roof Survey has determined roof as "Beyond Serviceable Life"
- Core samples show failure in a number of places
- Does not Conform to Current Building Regulations
- Glazing on roof is subject to imminent failure

# Roof "A" over Entrance