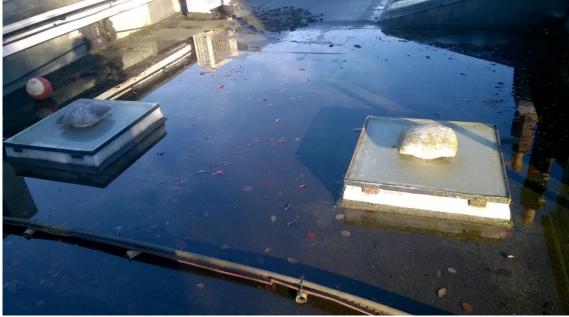

# Roof B with Rooflights over toilets

Roof B – Standing & Penetrating water & "Dormer" Window