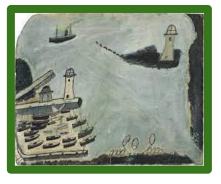

Contrasting Location-Cornwall Homework Grid

Write a biography of the famous local artist, Alfred Wallis. Create a picture in his style

Cornwall is famous for its cream teasmake some scones-do you put the cream on first or the jam?